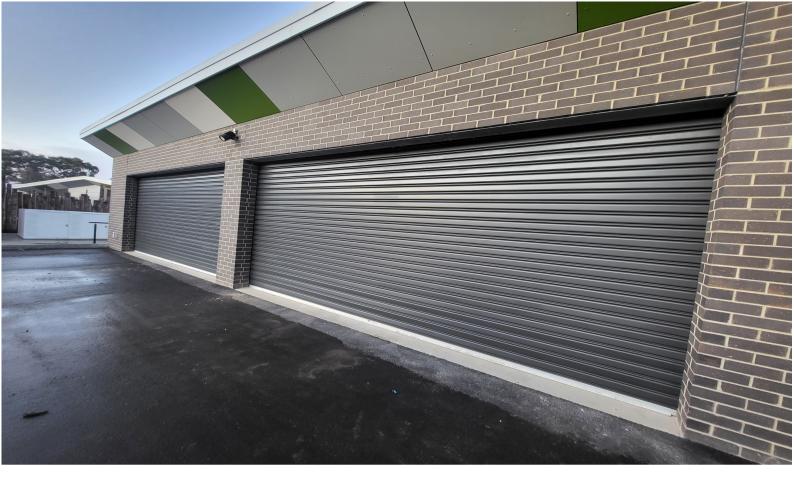

# TITAN TP50, 75 & 100 TAMPER PROOF ROLLER SHUTTER DOOR Robust - Compact - High Security

High Strength Roller Shutter doors are designed for high security situations that accommodates the basic security need. The Titan Tamper Proof door is custom made to suit your specific requirements using high torque direct drive motor to bare the weight too great to lift manually, this design allows the door to roll up in a very compact bundle leaving a clear space and unobstructed view.

#### **Applications**

Suitable for any applications including: Garages, Store Rooms, Factories, Shopfronts, Doorways and any situation where HIGH SECURITY is Vital.