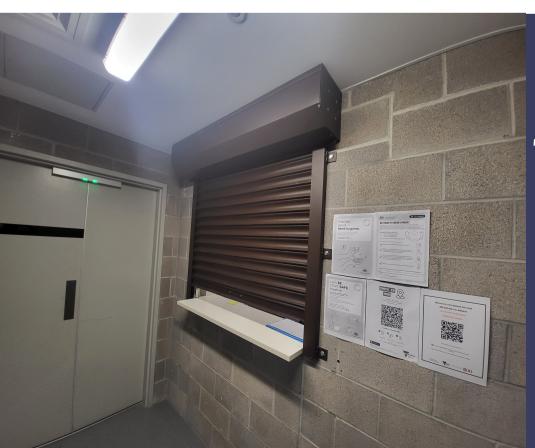

#### Specifications

Our High Torque Motor operate the door with ease eliminating the need for bulky industrial motors that take up so much room and unpleasant to the eye.

Our Tamper Proof Covers and Welded Guide Tracks stop any thief from getting in and if they are in stop them from getting out

#### Locking

The Motor, when the door is fully lowered locks the curtain into position restricting the ability to force the door. Just another reason why you should opt for the Tamper Proof.