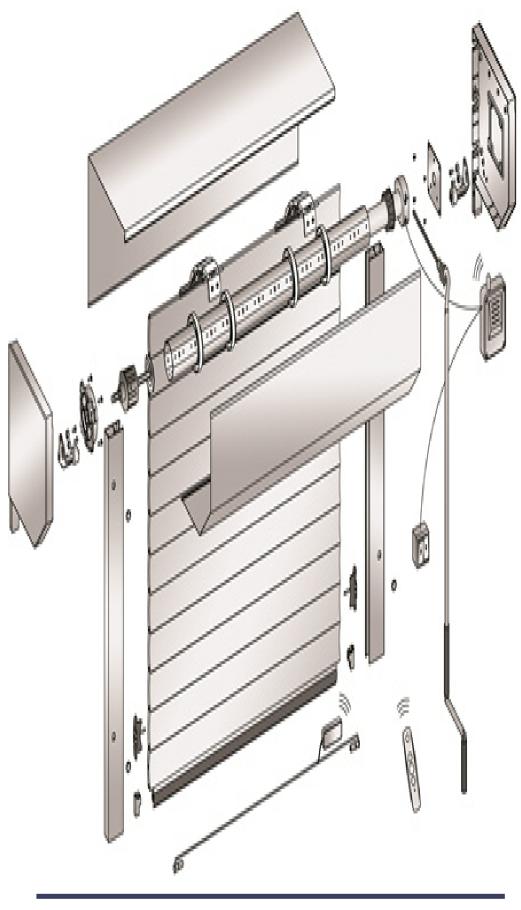

# TITAN TP50, 75 & 100 TAMPER PROOF ROLLER SHUTTER DOOR Robust - Compact - High Security

High Strength Roller Shutter doors are designed for high security situations that accommodates the basic security need. The Titan Tamper Proof door is custom made to suit your specific requirements using high torque direct drive motor to bare the weight too great to lift manually, this design allows the door to roll up in a very compact bundle leaving a clear space and unobstructed view.

#### **Operation**

The Roller Shutter is either operated by a 240V high grade reduction geared motor designed to carry the heaviest of doors.

#### Specifications

Our High Torque Motor operate the door with ease eliminating the need for bulky industrial motors that take up so much room and unpleasant to the eye.

Our Tamper Proof Covers and Welded Guide Tracks stop any thief from getting in and if they are in stop them from getting out

Control is efficient and reliable, with power source tailored to door dimensions and structural requirements.

Operation is either through our standard radio wave remotes or if a physical item is required then opt for the wired key controls

Aluminum Bottom Rail designed to be the strength in the door to restrict deflection due to air pressure and intrude penetrations

Our Tamper Proof Shutter is versatile when the requirement for Aluminum to be used when strength is not a requirement

#### Finish

Standard Galvanised
Finish but for all of the colour fans we offer powder coating which will give you the ability to add some sophistication to your property.

Galvanised Folded Steel Guide Tracks, also can be Powder Coated

#### Locking

The Motor, when the door is fully lowered locks the curtain into position restricting the ability to force the door. Just another reason why you should opt for the Tamper Proof.