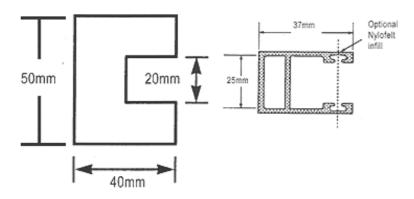

## **SPECIFICATIONS**

- Curtain Machined timber slats with a face depth of 38mm x 16mm thick with specially designed self mating edge profiles to allow rolling and provide a continuous timber appearance.
- Side Guides 50mm x 40mm marching timber with 20mm x 20mm rebate for curtain travel or 37mm x 25mm extruded aluminium with schlegal nylofelt buffer for noise reduction and curtain protection.
- Locking Two way mortise key lock or sliding shoot bolts.
- Bottom Rail 75mm x 16mm timber profile designed to mate with slats fitted with 65mm x 5mm timber cover plate to conceal lock and locking bars. A 40mm x 12mm full radius timber profile is fitted to base to form a "Tee".
- Brackets Manufactured from 90mm x 40mm mild steel.
- Roller Drum Manufactured from 165mm or 229mm spiral ducted tube attached to self lubrication drum wheels and bearing rotating on a 34mm steel shaft. The shaft shall be fitted with helical springs designed to counterbalance the curtain throughout its operation. The drum shall be designed to give minimum deflection over the span.
- Mullions Either two piece aluminium or machined timber to match curtain designed specifically to suit the installation.
- Sliding Manual sliding operation available depending on size and path complexity.
- Finish Stained and/or polished or untreated.

Timber Roller Nylofelt Infill