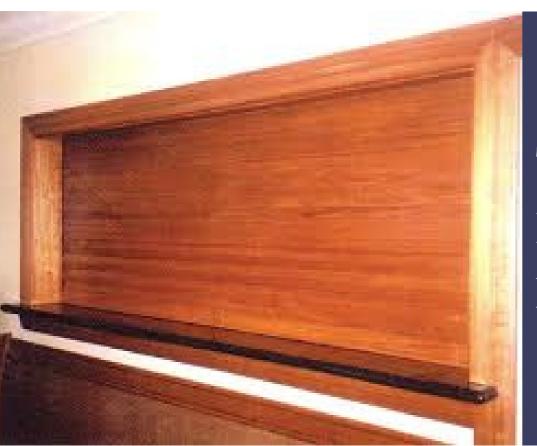

# TIMBER ROLLER DOORS Aesthetic - Versatile - Secured

Made from premium Tasmanian Oak Timber, Timber Roller Doors are perfect example of aesthetics and functionality. The untreatead finish makes it easier to belnd in with the interior/exterior of your commercial or personal space. The timber slats of the shutter are made to have self-mating edge profiles to ensure that shutters roll seamlessly while also providing a continuous timber appearance.

# **Applications**

As the Timber Roller Shutters lay a major emphasis on aesthetics, they are an ideal choice for installations such as

- Doorways
- Counter Tops
- Bar Tops
- Reception Desks and more.

We offer the doors in multiple sizes and a host of customization options to match your requirements.

## Features

- Custom-made from Tasmanian Oak timber in untreated finish so it can be stained and matched to adjacent timbers.
- Doors are supplied with either timber or aluminium side guides to suit specific requirements.