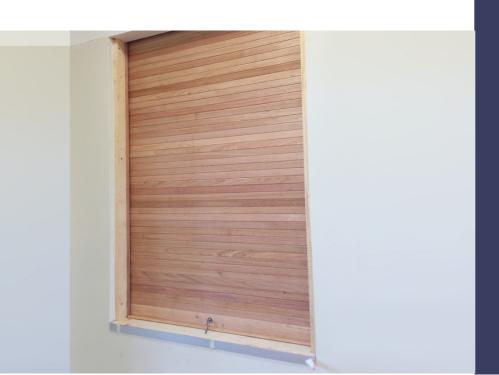

# TIMBER ROLLER DOORS Aesthetic - Versatile - Secured

Made from premium Tasmanian Oak Timber, Timber Roller Doors are perfect example of aesthetics and functionality. The untreatead finish makes it easier to belnd in with the interior/exterior of your commercial or personal space. The timber slats of the shutter are made to have self-mating edge profiles to ensure that shutters roll seamlessly while also providing a continuous timber appearance.

# **Applications**

As the Timber Roller Shutters lay a major emphasis on aesthetics, they are an ideal choice for installations such as

- Doorways
- Counter Tops
- Bar Tops
- Reception Desks and more.

We offer the doors in multiple sizes and a host of customization options to match your requirements.

## Features

- Custom-made from Tasmanian Oak timber in untreated finish so it can be stained and matched to adjacent timbers.
- Doors are supplied with either timber or aluminium side guides to suit specific requirements.