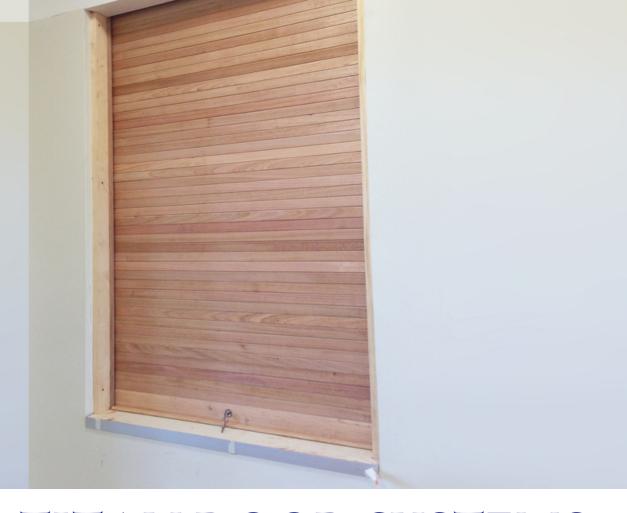

# TIMBER ROLLER DOORS Aesthetic - Versatile - Secured

Made from premium Tasmanian Oak Timber, Timber Roller Doors are perfect example of aesthetics and functionality. The untreatead finish makes it easier to belnd in with the interior/exterior of your commercial or personal space. The timber slats of the shutter are made to have self-mating edge profiles to ensure that shutters roll seamlessly while also providing a continuous timber appearance.

# **Applications**

As the Timber Roller Shutters lay a major emphasis on aesthetics, they are an ideal choice for installations such as

- Doorways
- Counter Tops
- Bar Tops
- Reception Desks and more.

We offer the doors in multiple sizes and a host of customization options to match your requirements.

## Features

- Custom-made from Tasmanian Oak timber in untreated finish so it can be stained and matched to adjacent timbers.
- Doors are supplied with either timber or aluminium side guides to suit specific requirements.