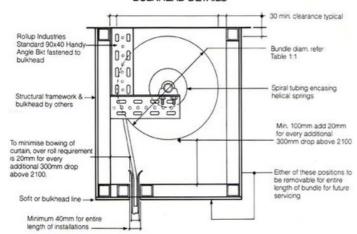

| Bundle Diameters for Timber Roller Shutters |                                 |
|---------------------------------------------|---------------------------------|
| 150mm                                       | 229mm                           |
| 230                                         | 275                             |
| 245                                         | 295                             |
| 260                                         | 295                             |
| 260                                         | 315                             |
| 275                                         | 330                             |
| 290                                         | 330                             |
|                                             | 230<br>245<br>260<br>260<br>275 |

### **BULKHEAD DETAILS**

Timber Roller Bulkhead Details