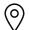

# Specifications

- Curtain The top and side rails come in at 65 x 40mm while the mid rails reach 32 x 40mm. Standard glazing is appropriate, while framing encompasses either 3 or 4.5 mm Acrylic Polycarbonate.
- Other options for curtains include Solid panels or 3mm Toughened Glass, while sanoprene, PVC wedging or glazing bead can solidify panels. They can reach a maximum of 600mm, which will be dictated by the opening height.
- Side Guide 3mm twin tracks service an extruded aluminium section of 140 x 60mm
- Locking Central mounting secures the system, with motorisation an option. A two-way mortice key lock is another alternative.
- Brackets A mono section set-up is used for both the tracks and the brackets.
- Counterbalance With unique counterbalancing technology, torsion springs connect to the rotating shaft for optimal balance. Cable drums operate the curtain, with a flexible cable maximising usage.
- Both powedercoated and anodised finishing is available.