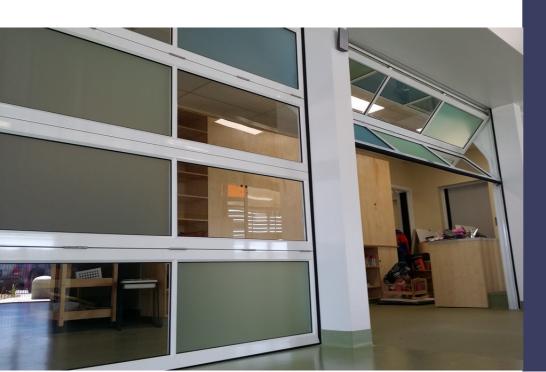

# Specifications

- Curtain The top and side rails come in at 65 x 40mm while the mid rails reach 32 x 40mm. Standard glazing is appropriate, while framing encompasses either 3 or 4.5 mm Acrylic Polycarbonate.
- Other options for curtains include Solid panels or 3mm Toughened Glass, while sanoprene, PVC wedging or glazing bead can solidify panels. They can reach a maximum of 600mm, which will be dictated by the opening height.
- Side Guide 3mm twin tracks service an extruded aluminium section of 140 x 60mm
- Locking Central mounting secures the system, with motorisation an option. A two-way mortice key lock is another alternative.
- Brackets A mono section set-up is used for both the tracks and the brackets.
- Counterbalance With unique counterbalancing technology, torsion springs connect to the rotating shaft for optimal balance. Cable drums operate the curtain, with a flexible cable maximising usage.
- Both powedercoated and anodised finishing is available.