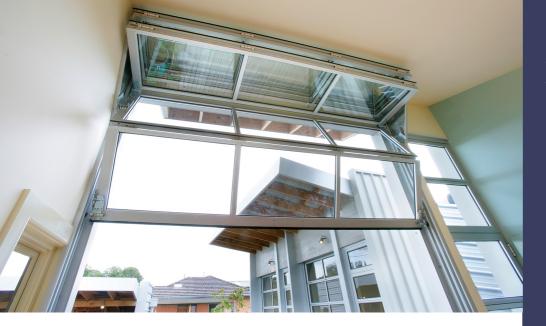

## Innovative- Enticing - Strong

The Sovereign Commercial is unique in its vertical opening to bring intrigue and a distinct identity to your space. It harnesses the most of your entry way, leaving no floor tracks to worry about, it creates a safer environment and more efficient use of valuable space. From a commercial point of view, space usage is maximally effective in accounting for every inch and bringing value to your space. With functionality and style, the Sovereign Commercial continuously markets your product range to the passing trade.

# Specifications

- Curtain The top and side rails come in at 65 x 40mm while the mid rails reach 32 x 40mm. Standard glazing is appropriate, while framing encompasses either 3 or 4.5 mm Acrylic Polycarbonate.
- Other options for curtains include Solid panels or 3mm Toughened Glass, while sanoprene, PVC wedging or glazing bead can solidify panels. They can reach a maximum of 600mm, which will be dictated by the opening height.
- Side Guide 3mm twin tracks service an extruded aluminium section of 140 x 60mm
- Locking Central mounting secures the system, with motorisation an option. A two-way mortice key lock is another alternative.
- Brackets A mono section set-up is used for both the tracks and the brackets.
- Counterbalance With unique counterbalancing technology, torsion springs connect to the rotating shaft for optimal balance. Cable drums operate the curtain, with a flexible cable maximising usage.
- Both powedercoated and anodised finishing is available.