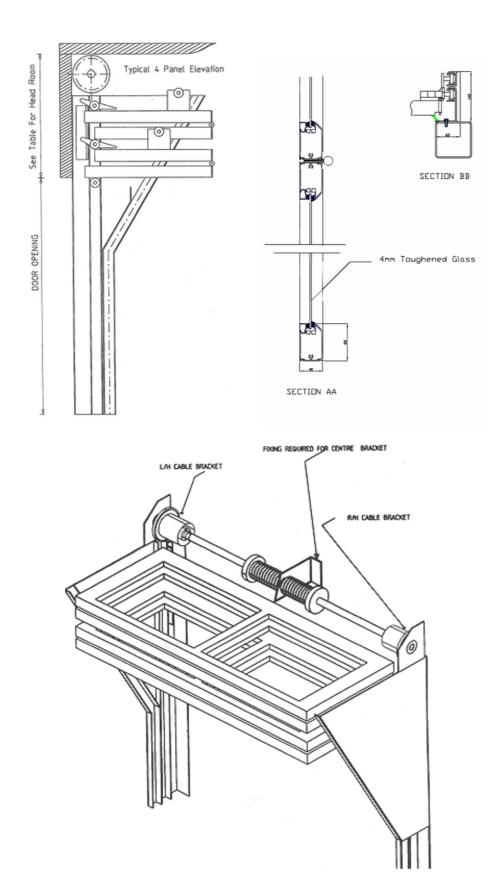

# Specifications

- Curtain The top and side rails come in at 65 x 40mm while the mid rails reach 32 x 40mm. Standard glazing is appropriate, while framing encompasses either 3 or 4.5 mm Acrylic Polycarbonate.
- Other options for curtains include Solid panels or 3mm Toughened Glass, while sanoprene, PVC wedging or glazing bead can solidify panels. They can reach a maximum of 600mm, which will be dictated by the opening height.
- Side Guide 3mm twin tracks service an extruded aluminium section of 140 x 60mm
- Locking Central mounting secures the system, with motorisation an option. A two-way mortice key lock is another alternative.
- Brackets A mono section set-up is used for both the tracks and the brackets.
- Counterbalance With unique counterbalancing technology, torsion springs connect to the rotating shaft for optimal balance. Cable drums operate the curtain, with a flexible cable maximising usage.
- Both powedercoated and anodised finishing is available.