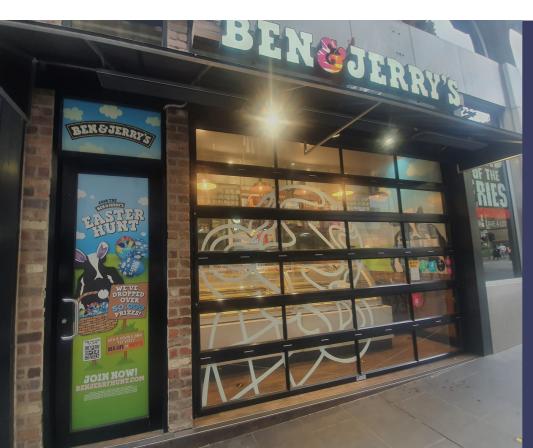

## Innovative- Enticing - Strong

The Sovereign Commercial is unique in its vertical opening to bring intrigue and a distinct identity to your space. It harnesses the most of your entry way, leaving no floor tracks to worry about, it creates a safer environment and more efficient use of valuable space. From a commercial point of view, space usage is maximally effective in accounting for every inch and bringing value to your space. With functionality and style, the Sovereign Commercial continuously markets your product range to the passing trade.

### Features

- There are numerous combinations of features that make the Sovereign Door so unique and valuable to any residential or commercial enterprise. With a broad range of visibility, the door is a marketing opportunity that cannot be passed up.
- Additionally, with this visibility comes security, offering peace of mind when working the day-to-day operations of the enterprise.
- With it's unique retractable features, the Sovereign Commercial is the perfect blend of style and functionality.