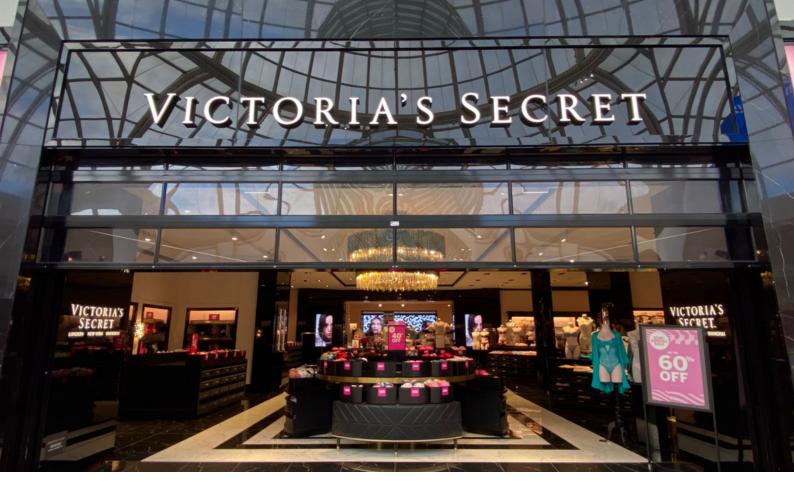

## Innovative- Enticing - Strong

The Sovereign Commercial is unique in its vertical opening to bring intrigue and a distinct identity to your space. It harnesses the most of your entry way, leaving no floor tracks to worry about, it creates a safer environment and more efficient use of valuable space. From a commercial point of view, space usage is maximally effective in accounting for every inch and bringing value to your space. With functionality and style, the Sovereign Commercial continuously markets your product range to the passing trade.

### Features

- There are numerous combinations of features that make the Sovereign Door so unique and valuable to any residential or commercial enterprise. With a broad range of visibility, the door is a marketing opportunity that cannot be passed up.
- Additionally, with this visibility comes security, offering peace of mind when working the day-to-day operations of the enterprise.
- With it's unique retractable features, the Sovereign Commercial is the perfect blend of style and functionality.

Standard
Specifications
Opening sizes:
Up to 4.0m high x 5.0m
wide

Operation
Depending on the size either manual or electrically operated.

Applications
Suitable for many
commercial
applications including:
Shopping Centres, Bar
Tops, Shopfronts,
Bottle Shops, Arcades,
Counter Tops,
Doorways, Sports
Complexes, Clubs.