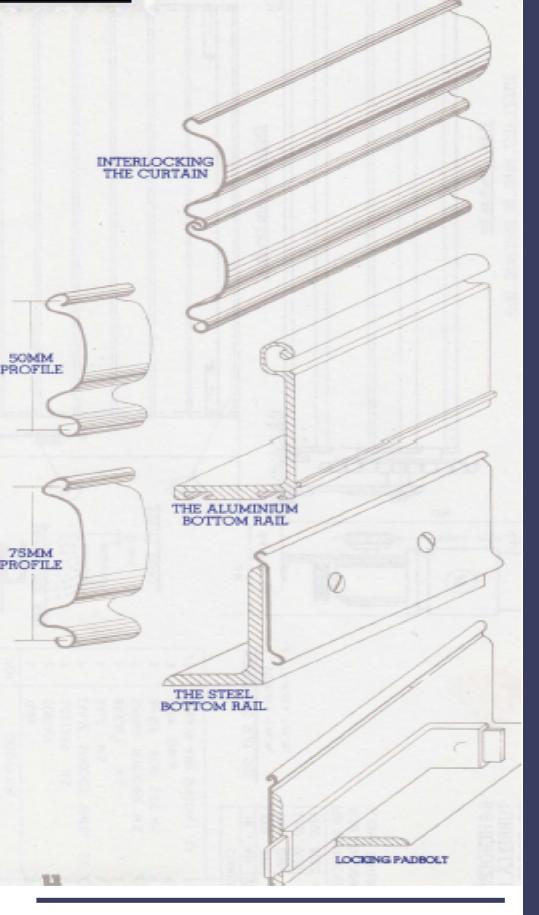

#### Specifications

Spring Assisted Mechanism keep your motor from straining and operating with ease over a prolong time

Direct Drive Systems can be provided for those out of the normal HIGH CYCLE situations which a standard shutter should not be used.

Control is efficient and reliable, with power source tailored to door dimensions and structural requirements.

Aluminum Bottom Rail designed to be the strength in the door to restrict deflection due to air pressure and intrude penetrations