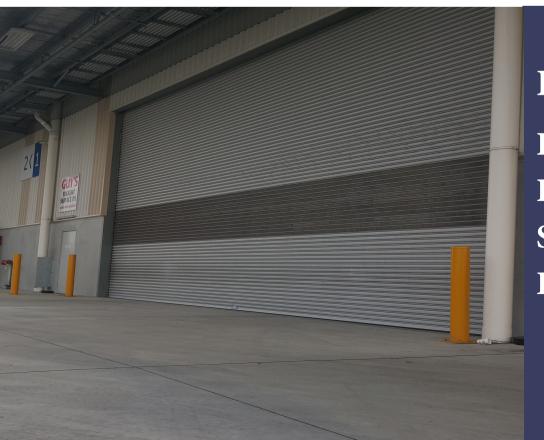

#### **Applications**

Suitable for any applications including: Garages, Store Rooms, Factories, Shopfronts, Doorways and any situation you require HIGH SECURITY.

Perforations is a must in your car park scenario where Air Flow is a must, 38% a maximum amount of air flow that can be obtained our Steel Roller Shutter

Wind Locks can be add for additional security or for doors over 6500mm long