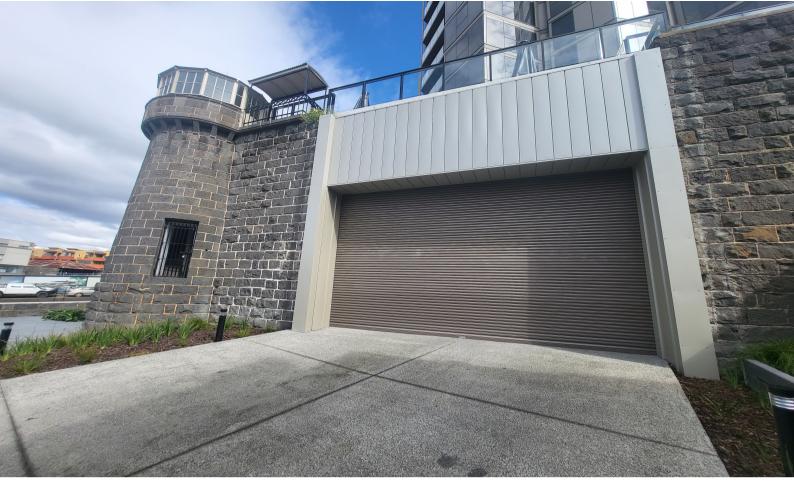

# TITAN RS50, 75 & 100 INDUSTRIAL ROLLER SHUTTER DOOR Robust - Versatile - High Security

Industrial Roller Shutter doors are designed for high security situations that accommodates the basic security need. The Titan RS100 door is custom made to suit your specific requirements using spring assisted mechanism to bare the weight too great to lift manually, this design allows the door to fully roll up over the lintel leaving a clear space and unobstructed view.

This seamless designed product operates effortlessly to ensure that everyone who comes in contact with this door can feel a sense of confidence that their property is safe and secure.