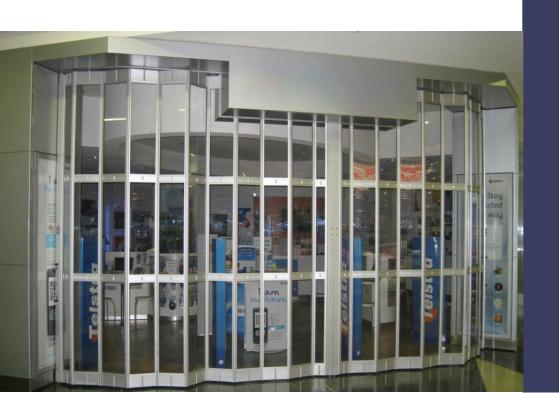

#### Features

- The Oriental side folding door is available in two standard panel widths, 150 and 300mm. Various infill panels can be fitted into the aluminium frame to change the appearance of the door.
- The Oriental
  folding door can be
  fitted to curved
  openings and stacks
  away neatly to
  provide the
  maximum opening
  aperture.
- This door is ideally suited where limited head room is available.