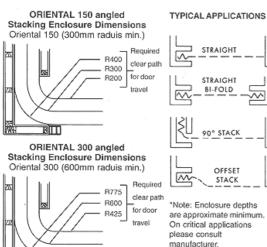

#### Specifications

- Curtain The Oriental 150 and Oriental 300 each have their own dimensions. For the 150, dimensions come to 120mm high x 150mm wide at the top (aluminium panels), while the bottom sees 120mm high and 120mm wide. The Orienal 300 is uniform for both the top and the base, with 120mm high and 300mm wide.
- Track Efficient functioning requires a minimum radii for curved tracks, which can be found in the chart. The extruded aluminium incorporates 40mm high x 36mm wide.
- The panel edging system incorporates aluminium extrusion, with a continuous hinge at 16 degrees. There is both 3 and 4 mm toughness available in glass and polycarbonate, while a 1.6mm metal sheet is also an option.
- In terms of the materials for glazing, PVC extrusion hold edges in place, while opening height dictates rigidity and security of horizontal members.
- Lock Titan's custom locking involves 50mm x 32mm aluminium extrusions. Snib operation is available, as well as options including side key, external and internal locking. The overhead structure must be in line with specification for support while both open and closed.

#### **Technical Drawing**

STACK

\*Note: Enclosure depths are approximate minimum. On critical applications please consult manufacturer.

A. Panel width available 150mm or 300mm B. 175mm clearance from centre line of curtain to wall or column for 300 panel. 100mm minimum clearance from centre line of curtain to wall or column for 150 panel.