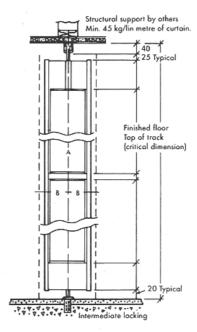

#### Specifications

- Curtain The Oriental 150 and Oriental 300 each have their own dimensions. For the 150, dimensions come to 120mm high x 150mm wide at the top (aluminium panels), while the bottom sees 120mm high and 120mm wide. The Orienal 300 is uniform for both the top and the base, with 120mm high and 300mm wide.
- Track Efficient functioning requires a minimum radii for curved tracks, which can be found in the chart. The extruded aluminium incorporates 40mm high x 36mm wide.
- The panel edging system incorporates aluminium extrusion, with a continuous hinge at 16 degrees. There is both 3 and 4 mm toughness available in glass and polycarbonate, while a 1.6mm metal sheet is also an option.
- In terms of the materials for glazing, PVC extrusion hold edges in place, while opening height dictates rigidity and security of horizontal members.
- Lock Titan's custom locking involves 50mm x 32mm aluminium extrusions. Snib operation is available, as well as options including side key, external and internal locking. The overhead structure must be in line with specification for support while both open and closed.

#### Features

- The Oriental side folding door is available in two standard panel widths, 150 and 300mm. Various infill panels can be fitted into the aluminium frame to change the appearance of the door.
- The Oriental
  folding door can be
  fitted to curved
  openings and stacks
  away neatly to
  provide the
  maximum opening
  aperture.
- This door is ideally suited where limited head room is available.