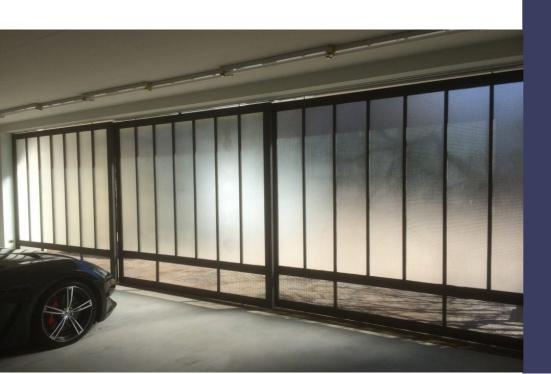

## CSD4000 CUSTOM SLIDING DOOR Sophisticated - Versatile - Strong

We understand that the garage door is one of the most vital elements of the exteriors of your home and has a significant impact on the overall aesthetics. To help you enhance it further, we present you our Custom Sliding Doors exclusively designed for garages.

### Specifications

• The Sliding Doors for garage can be customized as per your needs and requirements. We offer an extensive range of size and color options.

#### Features

- Your garage door forms much of the facade of your home so it is most important that your door be aesthetically appealing. At Titan Door Systems, we understand this and that is why we manufacture and install a range of specialised garage doors to compliment your home.
- Choose from our range of quality sophisticated doors or have Titan Door Systems manufacture a "tailor made" door to suit your home.
- A normal garage door is simply a roll-formed sheet, however our doors give extra security by way of a roll-formed or extruded interlocking slat for superior strength.
- Titan Door Systems' unique garage doors add considerable value, panache and security to your home, contact us for a FREE quotation today.