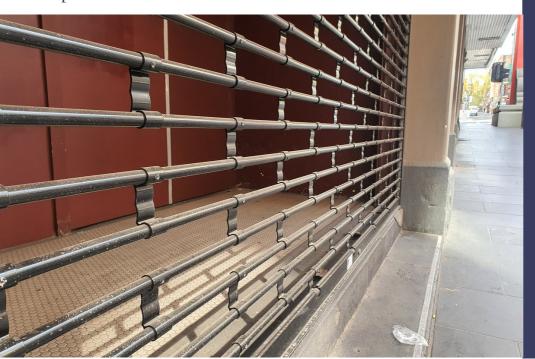

Made from aluminum, the grilles feature the popular brick pattern to ensure uninterrupted airflow and visibility. At the same time, the aluminum tubing offers the highest level of protection against theft and securing no-entry zones.

#### <u>12mm Roller Grille</u>

- Curtain 12.7mm aluminum tubes with 60mm centers
- Guide Channel 50mm x 33mm aluminum with nylon buffer
- Bottom Rail 90mm x 48mm aluminum
- Locking Centrally mounted inside the bottom rail
- Roller Drum- 200mm or 150mm diameter spiral tube

#### <u>19mm Roller Grille</u>

- Curtain 19m extruded aluminium tube with centers placed at 75mm
- Guide Channel 103mm x 41mm aluminium
- Bottom Rail 90mm x 48mm aluminium
- Locking central locking
- Roller Drum- 229mm or 150mm diameter spiral tube