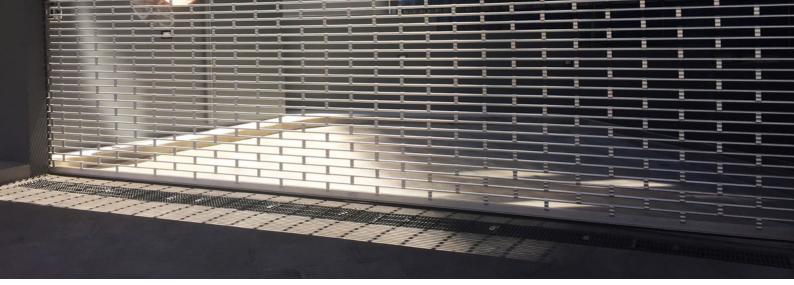

Made from aluminum, the grilles feature the popular brick pattern to ensure uninterrupted airflow and visibility. At the same time, the aluminum tubing offers the highest level of protection against theft and securing no-entry zones.

While the aluminum roller grilles might appear heavy due to their solid looks, they are light in weight yet high on quality and safety. The griles are available in powder-coated and anodized finsihes to perfectly match the ambiance. The brick-shaped links are attached to a moulding made from nylon for quiet and secure operation.

#### <u>12mm Roller Grille</u>

- Curtain 12.7mm aluminum tubes with 60mm centers
- Guide Channel 50mm x 33mm aluminum with nylon buffer
- Bottom Rail 90mm x 48mm aluminum
- Locking Centrally mounted inside the bottom rail
- Roller Drum- 200mm or 150mm diameter spiral tube

#### <u>19mm Roller Grille</u>

- Curtain 19m extruded aluminium tube with centers placed at 75mm
- Guide Channel 103mm x 41mm aluminium
- Bottom Rail 90mm x 48mm aluminium
- Locking central locking
- Roller Drum- 229mm or 150mm diameter spiral tube